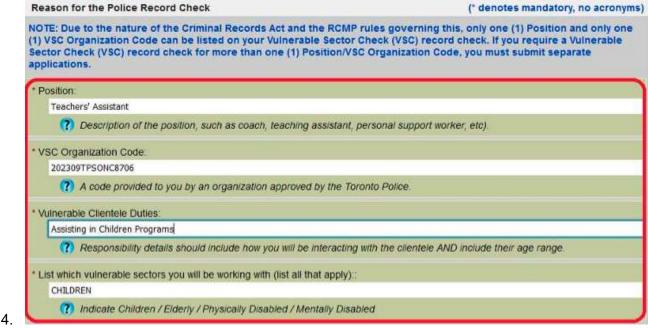

Position: Teachers' Assistant

VSC Organization Code: 202309TPSONC8706

Vunnerable Clientele Duties: <u>Assisting in Children Programs</u>
List which vulnerable sectors you will be working with: <u>Children</u>