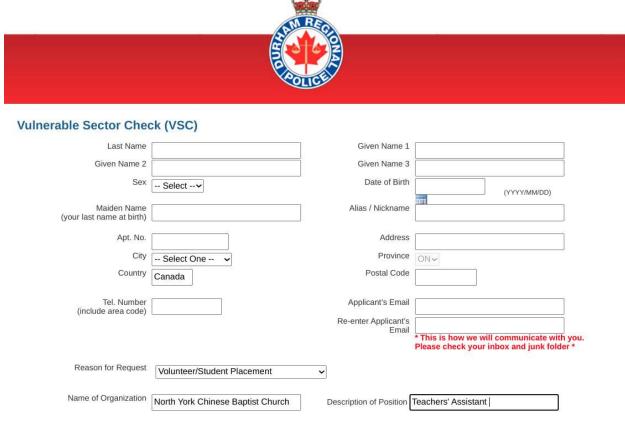

#### For Durham Region Residences:

1. \*\*\*First\*\*\*, request Volunteer Letter: Please fill out this form https://nycbc.breezechms.com/form/55261a

- 2. When you have received your volunteer letter, go to: <a href="https://www.drps.ca/online-services/police-records/police-record-checks/">https://www.drps.ca/online-services/police-records/police-record-checks/</a>
- 3. Select Apply online for police record check
- 4. Select Vulnerable Sector Check (VSC)

Reason for Request: Volunteer/Student Placement

Name of Organization: North York Chinese Baptist Church

**Description of Position:** Teachers' Assistant

5.